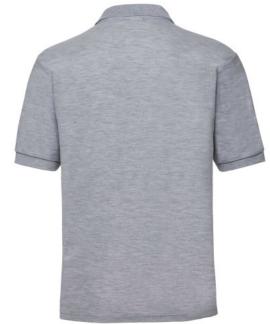

# **Specification**

RUSSELL men's CLASSIC POLYCOTTON POLO made of single twin yarn to produce fine and strong pike material. Classic stitching on the side, collar and shoulder reinforcement, double stitch along the shoulders, bottom and around the armpits, additional stitching around the shoulder pads, two buttons colored shirt, spare button light Oxford blue M