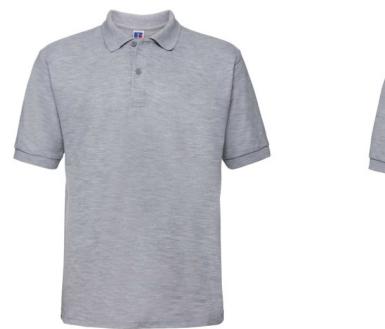

## RUSSELL MEN'S CLASSIC POLYCOTTON POLO

# **Specification**

RUSSELL men's CLASSIC POLYCOTTON POLO made of single twin yarn to produce fine and strong pike material. Classic stitching on the side, collar and shoulder reinforcement, double stitch along the shoulders, bottom and around the armpits, additional stitching around the shoulder pads, two buttons colored shirt, spare button light Oxford blue M