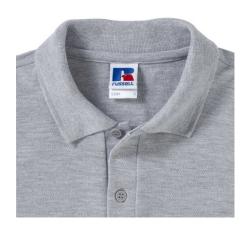

## RUSSELL MEN'S CLASSIC POLYCOTTON POLO

#### **Basic informations**

Size: M

Length: 58.1 Width: 37.8 Height: 27

Printing type: Vez

Size: M

Color: Light gray

# **Specification**

RUSSELL men's CLASSIC POLYCOTTON POLO made of single twin yarn to produce fine and strong pike material. Classic stitching on the side, collar and shoulder reinforcement, double stitch along the shoulders, bottom and around the armpits, additional stitching around the shoulder pads, two buttons colored shirt, spare button light Oxford blue M