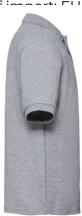

# **Specification**

RUSSELL men's CLASSIC POLYCOTTON POLO made of single twin yarn to produce fine and strong pike material. Classic stitching on the side, collar and shoulder reinforcement, double stitch along the shoulders, bottom and around the armpits, additional stitching around the shoulder pads, two buttons colored shirt, spare button light Oxford blue M